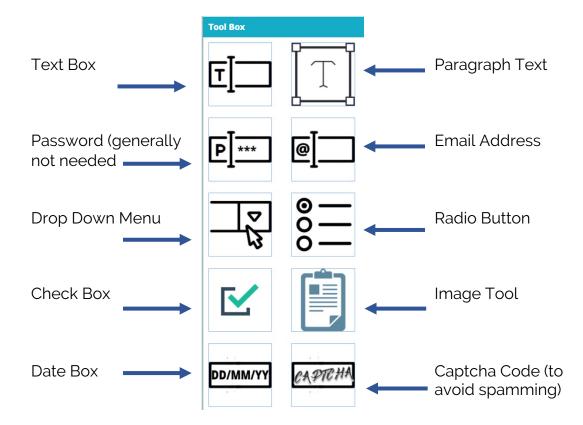

## FORM TOOLS

• Click on **Text Box Tool**. Add a label – in this instance it is Parent Name. If you select Yes for "Is Required" then it must be filled out each time the form is submitted. Ignore Placeholder, then hit SAVE.

| Text Box Tool  |                       | × |
|----------------|-----------------------|---|
| Add Text       | Box Tool              |   |
| Label *        | Parent/Guardian Name: |   |
| Is Required? * | Yes 🗸                 |   |
| Placeholder    |                       |   |
|                | Save                  |   |
|                |                       |   |
|                |                       |   |

• It will then add that field to the right hand side of your form builder.

| Administration General GO LIVE Edit Template S | ite Layout Footer Links Manage Form Response Management |
|------------------------------------------------|---------------------------------------------------------|
| Edit Form                                      |                                                         |
| Tool added to form successfully                |                                                         |
| Tool Box                                       | Edit Form Options                                       |
| ਗ਼ੑੑੑੑ                                         | Text Box Label : Parent/Guardian Name:                  |
| P <u>]***</u> @]                               |                                                         |

• Click on the Email Tool, fill out the label and click Save.

| Email Tool     |                        | × |
|----------------|------------------------|---|
| Edit Ema       | il Tool                |   |
| s Label *      | Parent/Guardian Email: |   |
| Is Required? * | Yes ~                  |   |
| Placeholder    |                        |   |
| c              | Save                   | - |
| -              |                        |   |
| L              |                        |   |

- · Continue building your form with the fields that you require
- If you would like a Drop Down Menu use the Select BoxTool which will give the parents options to choose from.
- Fill out the label and then click on "Add Option" to add as menu options as you need. Then click **Save.**

| Label *        |                     |   |
|----------------|---------------------|---|
| Label *        | Preferred Tour Date |   |
| Is Required? * | Yes v               |   |
| Is Multiple? * | Yes v               |   |
| Add Option     | Add Option          |   |
| Option         | Tuesday May 2nd     | Х |
| Option         | Thursday May 4th    | х |
| Option         | Monday May 15th     | х |
| Option         | Wednesday May 17th  | х |
| Option         | Friday May 19th     | х |
|                | Save                |   |

## Add Select Box Tool

• If you would like your Parents to type a comment or query, you can add a Paragraph box for them to fill in. We can make this field optional by Unchecking the Required box.

| Add Text       | area Tool           |    |
|----------------|---------------------|----|
| Label *        | Questions/Comments: |    |
| Is Required? * | ✓ Yes<br>No         | _  |
| Rows           |                     | \$ |
| Placeholder    |                     |    |
|                | Save Cancel         |    |

 Add Captcha at the end of your form to reduce spamming. (Please note if the captcha box does not appear on your live form please contact <u>helpdesk@update-ed.com.au</u> so that we can fix this for you.

| Add Capcha |          |  |  |  |  |  |  |
|------------|----------|--|--|--|--|--|--|
| Label *    | Captcha: |  |  |  |  |  |  |
|            | Save     |  |  |  |  |  |  |

Your form is now complete. If you need to sequence them in a different order from how the questions are displayed, you can use the sequence box to choose the order., then click Update Sequence. If you are happy with the order, you can leave the sequence boxes blank.