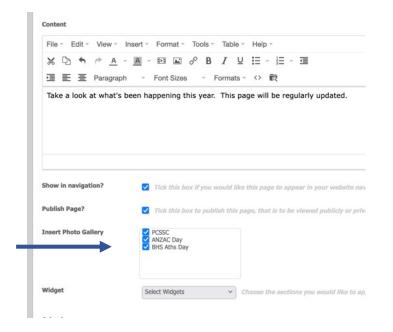

• Give the page a title and add a blurb if you would like.

|                      | Add/Edit a Webpage                                                                            |
|----------------------|-----------------------------------------------------------------------------------------------|
| уре                  | Normal Page v                                                                                 |
| Page Title           | 2023 Photos                                                                                   |
|                      | Type the name of the Webpage here.                                                            |
| Meta Description     |                                                                                               |
| Meta Keywords        |                                                                                               |
|                      | Keywords are used for search engine optimisation, please enter keywords separated by a comma. |
| Content              |                                                                                               |
| File - Edit - View - | Insert - Format - Tools - Table - Help -                                                      |
| ж 🗅 🔶 🔺              | · ■ · ፼ ■ & B I ⊔ ⊞ - ⊞ - ⊡                                                                   |
| · 프 프 Paragrap       | h 👻 Font Sizes 👻 Formats 🗸 🛠 👼                                                                |

• Underneath the content box you will see all the galleries that you have created in the media folder. Select the gallery/galleries you wish to display on the page. Scroll to the bottom and click **Submit**.