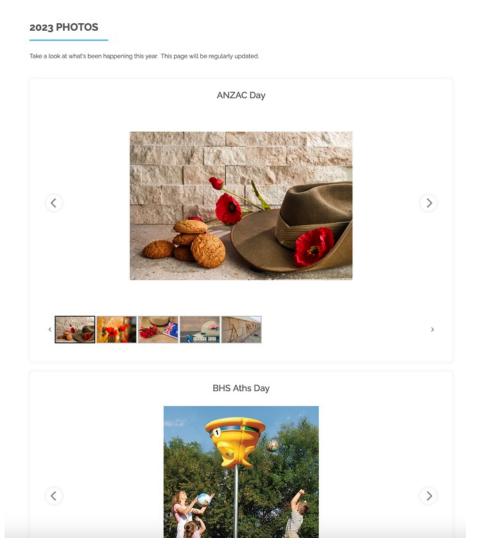

• Your most recently created gallery will appear at the top, the rest of the galleries will display underneath.

- To add this page to your website Navigation, follow the guide "Working with Navigation"
- The same process works for **Recent News articles** the galleries will be displayed under the **Read More** button.