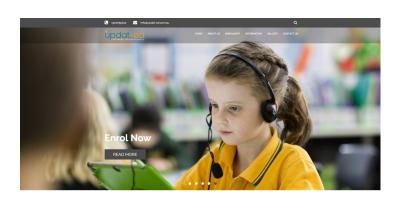

tle, description and link. Click Update.





10. Visit your site to see the changes. Notice the "Read More" if clicked on, it will take you to the Enrolment page that was linked.



#### For theme 5a/5b

1. If your image is light at the top and you can't see your logo or menu properly, you can overlay the image so it appears darker.

Go to MEDIA - Home Gallery 5 - Click Edit Gallery.

Under the picture you will see a brightness level toggle. You can slide this to the left to darken the picture, or to the right to lighten.





## For theme 5a/5b

2. Updat-ed can also add an overlay or a solid colour to the top of your website so that your logo and menu pop better on all photos that are loaded. Just contact helpdesk for this free and quick change.

## Standard 5b



# **5b with overlay**



#### 5b with colour band