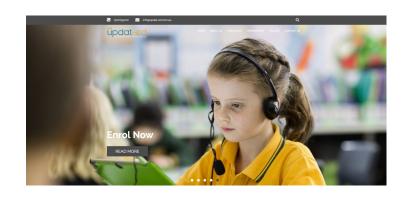

e photos you can add a title, description and link. Click Update.





10. Visit your site to see the changes. Notice the "Read More" if clicked on, it will take you to the Enrolment page that was linked.



#### For theme 5a/5b

1. If your image is light at the top and you can't see your logo or menu properly, you can overlay the image so it appears darker.

Go to MEDIA - Home Gallery 5 - Click Edit Gallery.

Under the picture you will see a brightness level toggle. You can slide this to the left to darken the picture, or to the right to lighten.





## For theme 5a/5b

2. Updat-ed can also add an overlay or a solid colour to the top of your website so that your logo and menu pop better on all photos that are loaded. Just contact helpdesk for this free and quick change.

## Standard 5b



# **5b with overlay**



#### 5b with colour band