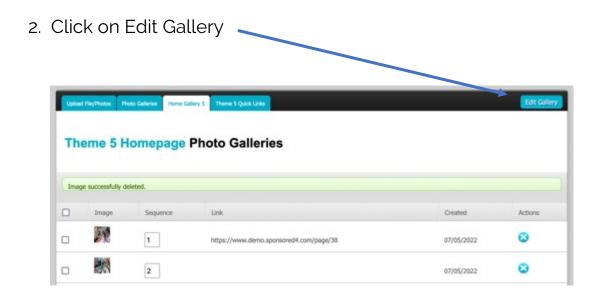

9. To add a title and description to your photos go to Media – Homepage Gallery 5 – Edit Gallery. Next to each of the photos you can add a title, description and link. Click Update.

10. Visit your site to see the changes. Notice the "Read More" if clicked on, it will take you to the Enrolment page that was linked.