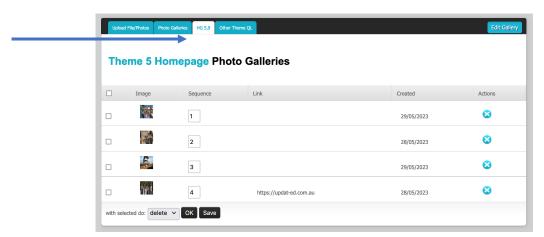

7. Sequence your images from 1- 100 (although we would prefer if you had a maximum of 12 images) and click the Save button.

**Theme 5 Homepage Photo Galleries** 

8. Visit your site to see your new gallery image. If you would prefer a different sequence, you can go in and change the numbers to display in any order you choose.