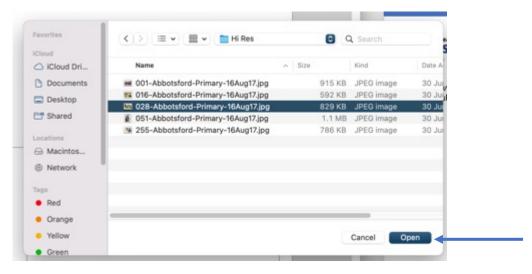

This guide is for Theme 5a, 5b & 9

1. Go to **Media** – HG 5 & 9

3. Scroll to the bottom of the page and click on Browse/Choose File to browse your computer for a photo.

4. Browse your computer for an image (minimum dimensions should be 1920 x 840 pixels) and click Open.

Image courtesy of Abbotsford PS

5. Your picture will load with a dotted cropping box around it. Select the best portion of the image and click on **Crop Image.** 

6. Scroll to the bottom of the page and click **Update**.