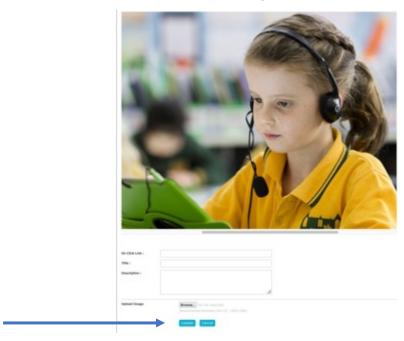

9. To add a title and description to your photos go to Media – Homepage Gallery 5 – Edit Gallery. Next to each of the photos you can add a title, description and link. Click Update.

10. Visit your site to see the changes. Notice the "Read More" if clicked on, it will take you to the Enrolment page that was linked.