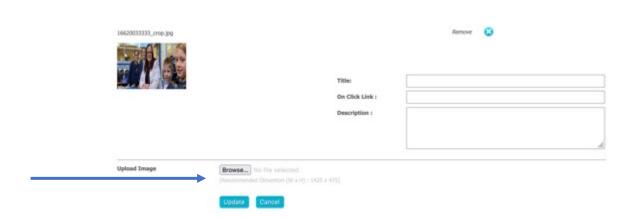

9. To add a title and description to your photos go to Media – Homepage Gallery 5 – Edit Gallery. Next to each of the photos you can add a title, description and link. Click Update.

10. Visit your site to see the changes. Notice the "Read More" if clicked on, it will take you to the Enrolment page that was linked.