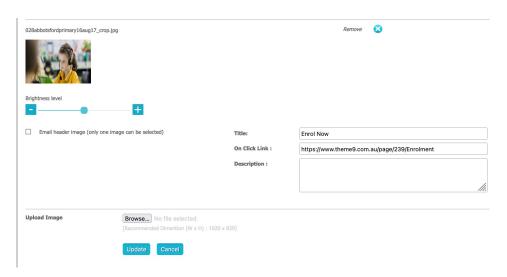

9. To add a title and description to your photos go to Media – Homepage Gallery 5 – Edit Gallery. Next to each of the photos you can add a title, description and link. Click Update.

10. Visit your site to see the changes. Notice the "Read More" if clicked on, it will take you to the Enrolment page that was linked.