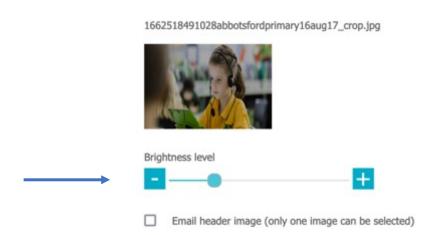

#### For theme 5a/5b

1. If your image is light at the top and you can't see your logo or menu properly, you can overlay the image so it appears darker.

Go to MEDIA - Home Gallery 5 - Click Edit Gallery.

Under the picture you will see a brightness level toggle. You can slide this to the left to darken the picture, or to the right to lighten.