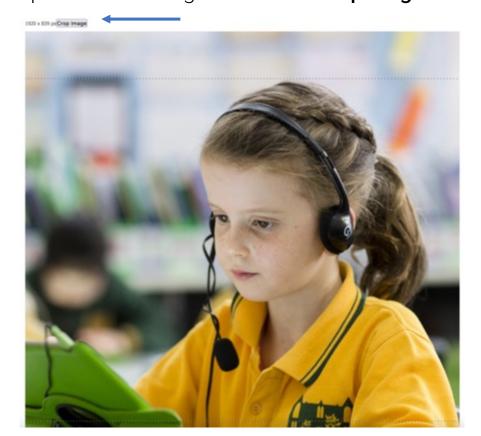

Image courtesy of Abbotsford PS

5. Your picture will load with a dotted cropping box around it. Select the best portion of the image and click on **Crop Image.** 

6. Scroll to the bottom of the page and click **Update**.