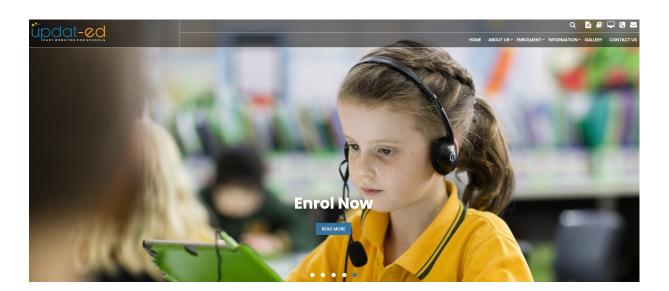

9. To add a title and description to your photos go to Media – Homepage Gallery 5 – Edit Gallery. Next to each of the photos you can add a title, description and link. Click Update.

10. Visit your site to see the changes. Notice the "Read More" if clicked on, it will take you to the Enrolment page that was linked.