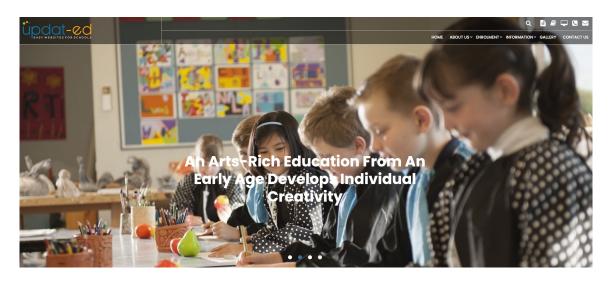

# Homepage Gallery - Theme 5 & 9

The homepage gallery is the first impression you give your audience about your school and your website. It will also demonstrate to your audience that you are updating your site regularly if you change the photos often.

This guide is for Theme 5a, 5b & 9

1. Go to **Media** – HG 5 & 9

3. Scroll to the bottom of the page and click on Browse/Choose File to browse your computer for a photo.

4. Browse your computer for an image (minimum dimensions should be 1920 x 840 pixels) and click Open.