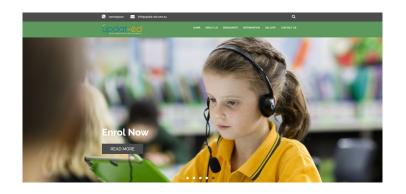

lick Update.





10. Visit your site to see the changes. Notice the "Read More" if clicked on, it will take you to the Enrolment page that was linked.



#### For theme 5a/5b

1. If your image is light at the top and you can't see your logo or menu properly, you can overlay the image so it appears darker.

Go to MEDIA - Home Gallery 5 - Click Edit Gallery.

Under the picture you will see a brightness level toggle. You can slide this to the left to darken the picture, or to the right to lighten.





## For theme 5a/5b

2. Updat-ed can also add an overlay or a solid colour to the top of your website so that your logo and menu pop better on all photos that are loaded. Just contact helpdesk for this free and quick change.

## Standard 5b



# **5b with overlay**



#### 5b with colour band