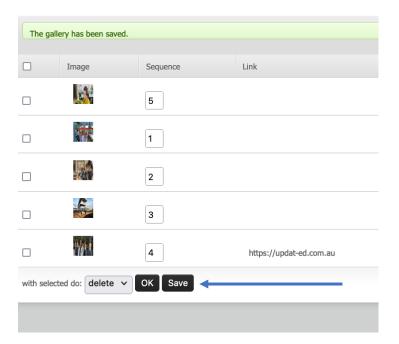

7. Sequence your images from 1- 100 (although we would prefer if you had a maximum of 12 images) and click the Save button.

**Theme 5 Homepage Photo Galleries** 

8. Visit your site to see your new gallery image. If you would prefer a different sequence, you can go in and change the numbers to display in any order you choose.